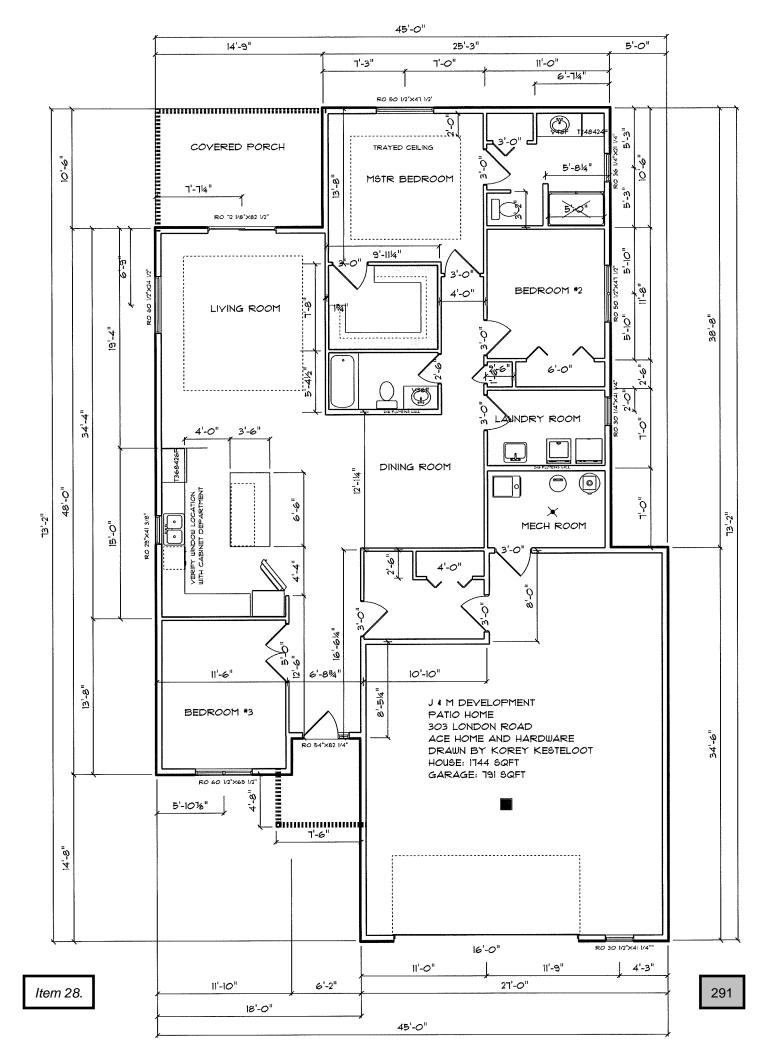

The Pledge of Allegiance was recited at this time.

There was a consensus to operate under the current agenda.