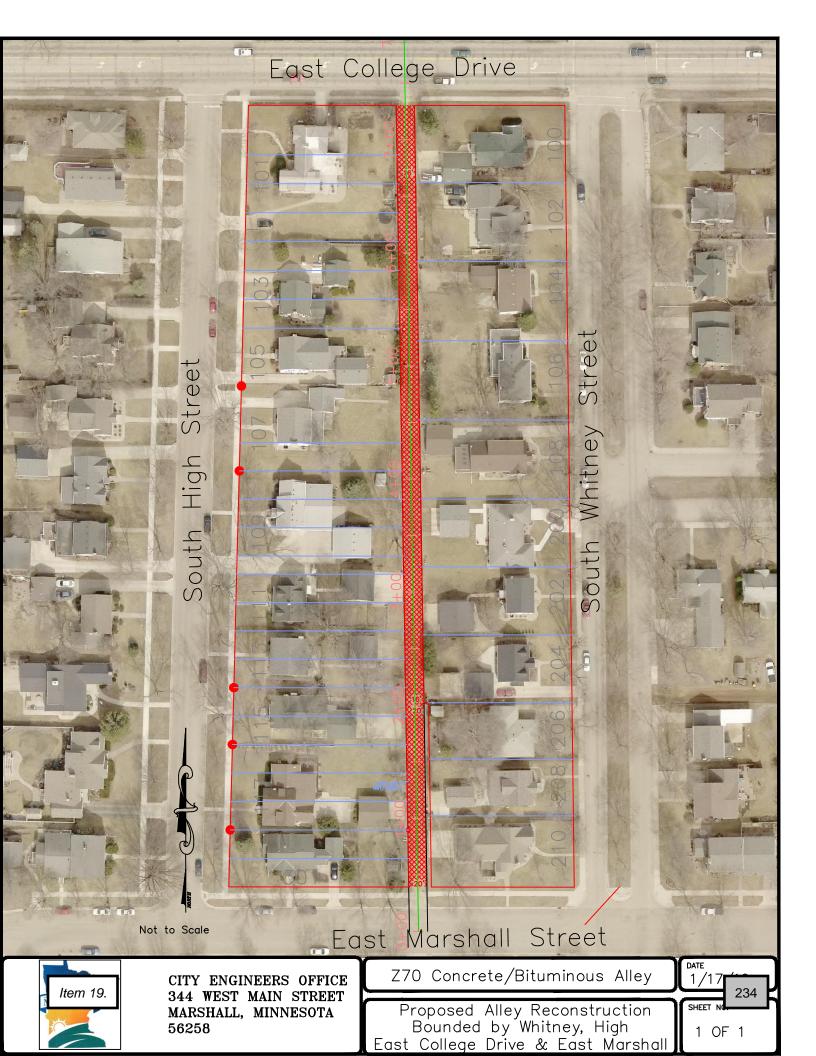

Attest:

Mayor

City Clerk

| Meeting Date:              | Tuesday, September 10, 2019                                                                                                                                                                                                                                                                                                                                                                       |
|----------------------------|---------------------------------------------------------------------------------------------------------------------------------------------------------------------------------------------------------------------------------------------------------------------------------------------------------------------------------------------------------------------------------------------------|
| Category:                  | AWARD OF BIDS                                                                                                                                                                                                                                                                                                                                                                                     |
| Туре:                      | ACTION                                                                                                                                                                                                                                                                                                                                                                                            |
| Subject:                   | Project Z70-2: South High Street/South Whitney Street (100 & 200 Block) Alley Improvement<br>Project - Consider Resolution Accepting Bid.                                                                                                                                                                                                                                                         |
| Background<br>Information: | Bids were received on September 6, 2019 for the above-referenced project. Two bids were received. Towne & Country Excavating LLC of Garvin, Minnesota, was the lowest responsible bidder as shown on the attached resolution.                                                                                                                                                                     |
|                            | Attached is a map showing the project area.                                                                                                                                                                                                                                                                                                                                                       |
|                            | Attached is the "Resolution Accepting Bid" awarding the contract to Towne & Country Excavating LLC of Garvin, Minnesota, in the amount of \$41,800.00.                                                                                                                                                                                                                                            |
|                            | After the bids were received, another informational meeting was held with the property<br>owners on Monday, September 9, 2019 to discuss the results of the bids and revise the<br>estimated cost of the project to the property owners. This meeting was only for the installation<br>of a new storm sewer main and for any property owner requesting private connections to the<br>public main. |
| Fiscal Impact:             | The estimated total project cost including 5% allowance for contingencies and 16% for engineering and administrative costs is \$50,912.40. The engineer's estimate for the project was approximately \$49,700.00.                                                                                                                                                                                 |
| Alternative/               | No alternative actions recommended.                                                                                                                                                                                                                                                                                                                                                               |
| Variations:                |                                                                                                                                                                                                                                                                                                                                                                                                   |
| Recommendations:           | that the Council adopt RESOLUTION NUMBER XXXX, which is the "Resolution Accepting Bid<br>(Award Contract)" for Project Z70-2: South High Street/South Whitney Street (100 & 200 Block)<br>Alley Improvement Project to Towne & Country Excavating LLC of Garvin, Minnesota, in the<br>amount of \$41,800.00.                                                                                      |

#### **RESOLUTION ACCEPTING BID (AWARD CONTRACT)**

WHEREAS, pursuant to an advertisement for bids for <u>Project Z70-2</u>: <u>South High</u> <u>Street/South Whitney Street (100 & 200 Block) Alley Improvement Project</u>, bids were received, opened and tabulated according to law, and the following bids were received complying with the advertisement for bids:

AND WHEREAS, it appears that <u>Towne & Country Excavating LLC of Garvin, Minnesota</u>, is the lowest responsible bidder.

NOW THEREFORE, BE IT RESOLVED BY THE CITY COUNCIL OF MARSHALL, MINNESOTA:

 The Mayor and City Clerk are hereby authorized and directed to enter into a contract with <u>Towne & Country Excavating LLC of Garvin, Minnesota</u>, in the name of the City of Marshall for <u>Project Z70-2</u>: <u>South High Street/South Whitney Street (100 & 200 Block)</u> <u>Alley Improvement Project</u>, in the amount of <u>\$41,800.00</u>, according to the plans and specifications on file in the office of the City Clerk.